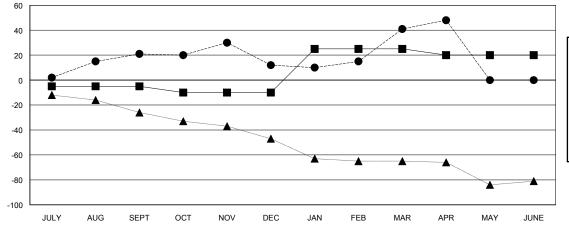

## GOALS AND ACTUAL MEMBERS CUMULATIVE

| -■- MEMBER GROWTH NET GOAL        |  |
|-----------------------------------|--|
| - ● - MEMBER GROWTH ACTUAL        |  |
| - ▲ - LAST YEAR MEMBERSHIP ACTUAL |  |
|                                   |  |
|                                   |  |
|                                   |  |