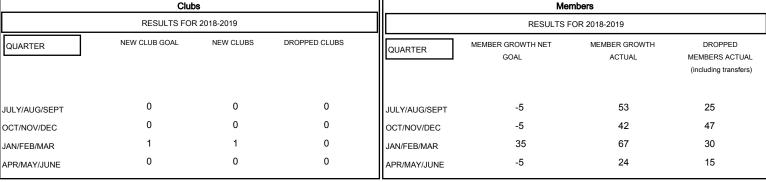

## GOALS AND ACTUAL NEW CLUBS CUMULATIVE

| DROPPED CLUBS: 0 |     |
|------------------|-----|
| DROPPED MEMBERS  |     |
| DECEASED         | 10  |
| CLUB CANCELLED   | 0   |
| OTHER            | 107 |
| TOTAL            | 117 |

| 47 CLUBS OF 64 ADDED 1 OR MORE | <u>GEND</u> |
|--------------------------------|-------------|
| NEW MEMBERS                    | MALE        |
|                                | FEMAL       |
|                                | Women       |
|                                |             |